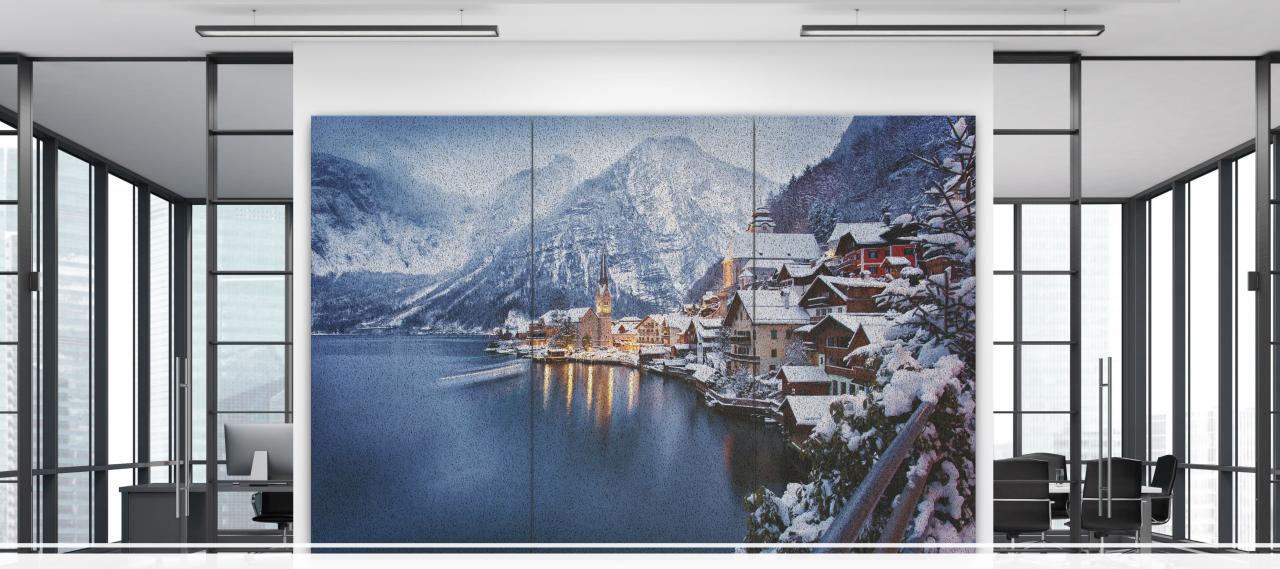

### **Pointillism with Tectum Create! Custom Ceiling & Wall Panels**

Up close, take in the unique, sustainable aspen fibers. Further away, the artwork comes to life

 Rich texture of Tectum panels enhances images with high contrast to provide a 3D like visual