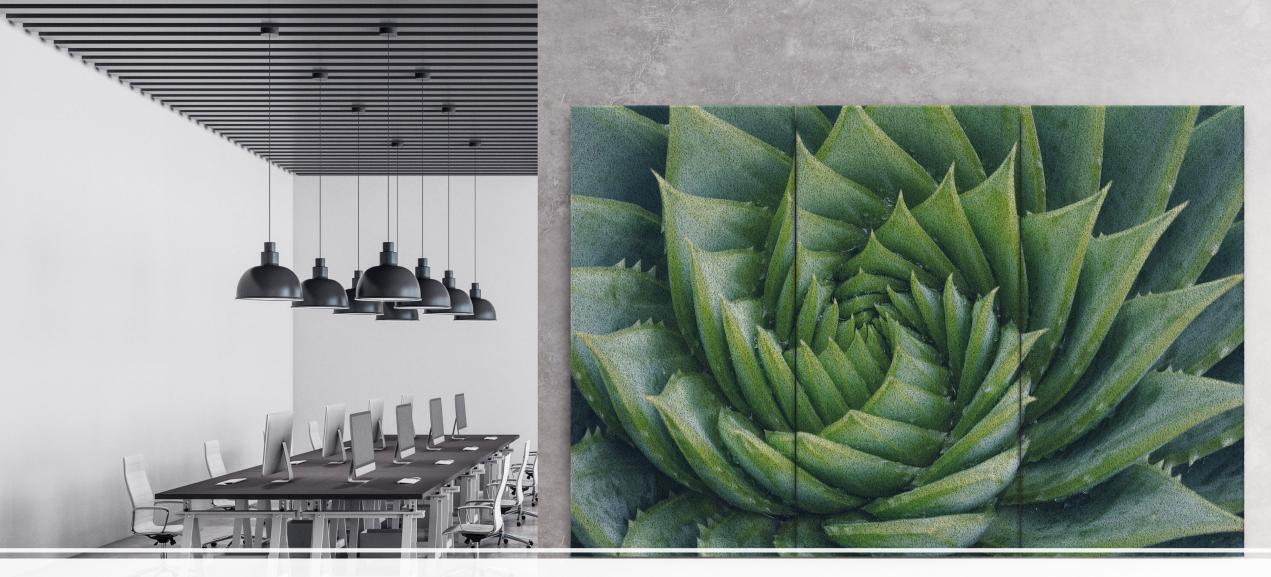

### **Pointillism with Tectum Create! Custom Ceiling & Wall Panels**

Up close, take in the unique, sustainable aspen fibers. Further away, the artwork comes to life

 Rich texture of Tectum panels enhances images with high contrast to provide a 3D like visual