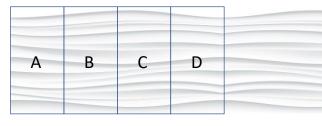

# Standard Patterns for TECTUM Create!

Set to launch August 2021 for 2' x 4' and 4' x 8' Direct-Attach Ceiling & Wall Panels

Continuous Pattern Repeat