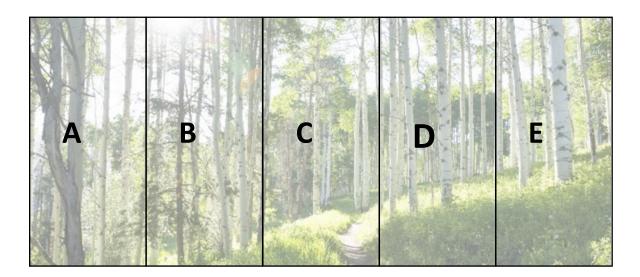

### **Pointillism with Tectum Create! Custom Ceiling & Wall Panels**

Up close, take in the unique, sustainable aspen fibers. Further away, the artwork comes to life

 Rich texture of Tectum panels enhances images with high contrast to provide a 3D like visual

## **Custom Ordering Process**

Customer receives layout drawing with their image across multiple panels

- All orders and custom sample requests go through <a href="mailto:ASQuote@armstrongceilings.com">ASQuote@armstrongceilings.com</a>
- For budget info, contact: <u>ASBudgetCapability@armstrongeilings.com</u>