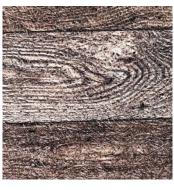

TECTUM Create! Custom Direct-Attach Wall Panels

Make a Lasting Impression!

### **Pointillism with Tectum Create! Custom Ceiling & Wall Panels**

Up close, take in the unique, sustainable aspen fibers. Further away, the artwork comes to life

 Rich texture of Tectum panels enhances images with high contrast to provide a 3D like visual