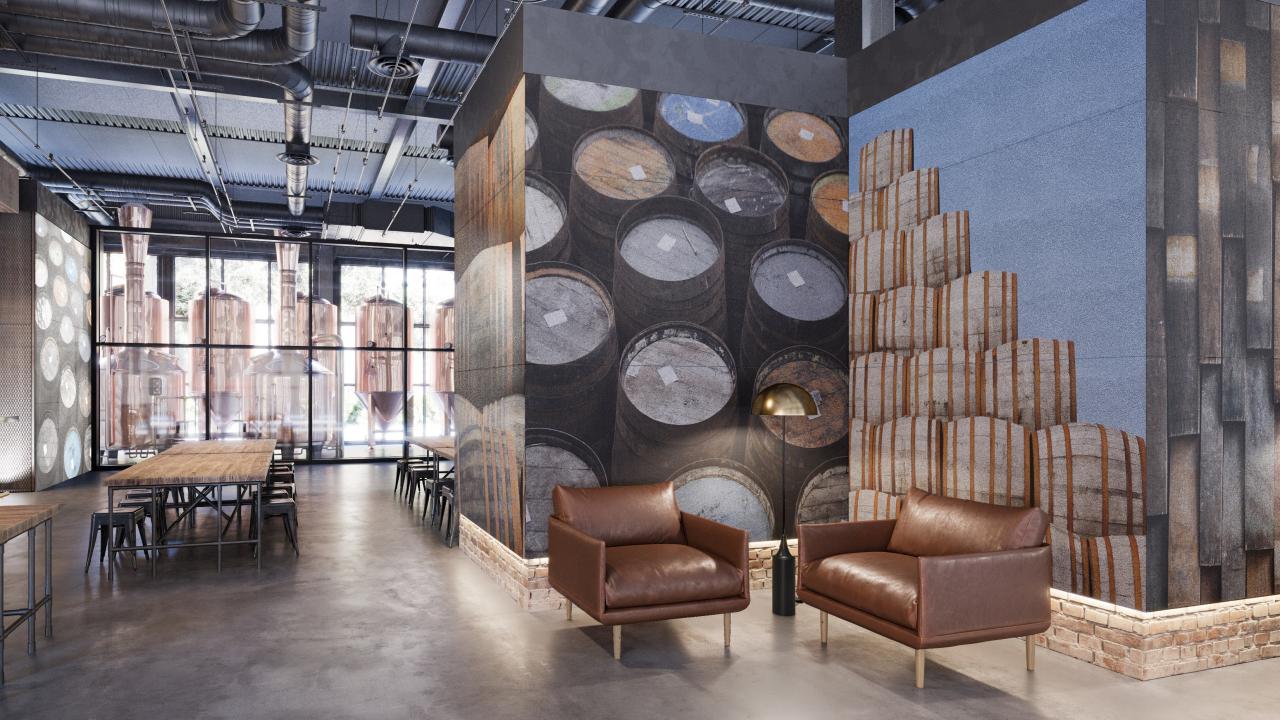

#### What Should You Do Next

Break free of the usual Tectum application in education spaces!

Promote these tailored, sustainable, high-performance ceiling and wall panels that can add beauty to any space

- Key target segments to add design elements with added acoustics: bar, restaurants, hospitality/retail
- No other competitors within cementitious wood fiber have this capability