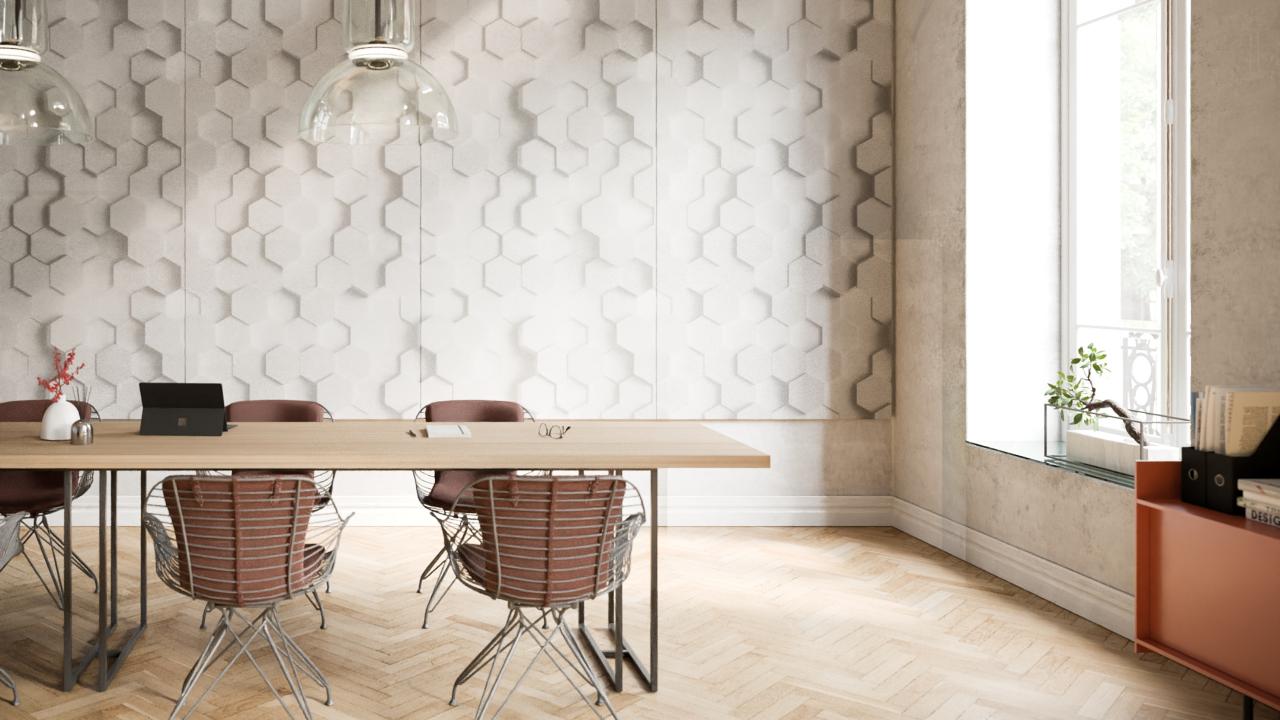

### **Pointillism with Tectum Create! Custom Ceiling & Wall Panels**

Up close, take in the unique, sustainable aspen fibers. Further away, the artwork comes to life

 Rich texture of Tectum panels enhances images with high contrast to provide a 3D like visual

#### What Should You Do Next

Break free of the usual Tectum application in education spaces!

Promote these tailored, sustainable, high-performance ceiling and wall panels that can add beauty to any space

- Key target segments to add design elements with added acoustics: bar, restaurants, hospitality/retail
- No other competitors within cementitious wood fiber have this capability