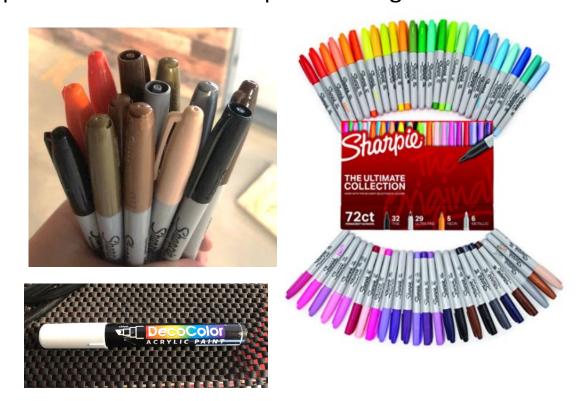

## **Touch Up Solution**

A set of colored Sharpie / permanent markers works best for touching up Tectum Create! Panels vs trying to match custom color paint for a multicolored printed image

A white paint marker also works well to touch up white panels